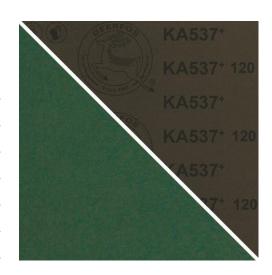

## **KA537**

Abrasives Professional

| Grain type       | Aluminum Oxide   |
|------------------|------------------|
| Backing          | Jwt Cotton       |
| Color            | Green            |
| Coating          | Close Coat       |
| Bonding          | Resin Over Resin |
| Jumbo roll width | 1380mm           |
|                  |                  |