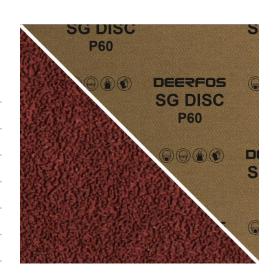

## TS999 (SG DISC RED)

| Grain type       | Zirconia               |
|------------------|------------------------|
| Backing          | Polyester + Jute Fiber |
| Color            | Deep Red               |
| Coating          | Close Coat             |
| Bonding          | Resin Over Resin       |
| Jumbo roll width | -                      |