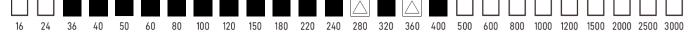

# **KA169**

| Grain type       | Aluminum Oxide   |
|------------------|------------------|
| Backing          | JXwt Poly Cotton |
| Color            | Brown            |
| Coating          | Close Coat       |
| Bonding          | Resin Over Resin |
| Jumbo roll width | 1410mm           |



# **Applications**







Furniture

Wood denotal Motal | dilli

**Features** 





Close Coat Anti-Bu
And Dry Sanding

## **Product form**







And Lacquer, Varnish

, , , ,

### **Grit Sizes**





: Available on demand only (Not regularly produced)

### **Benefits**

- Soft Wood / General Metal / Furniture / Lacquer / Varnish
- Hand-working only
- Wear resistant
- For manual application in general metal & wood working
- Surface Sanding and Edge Grinding
- Dry Sanding