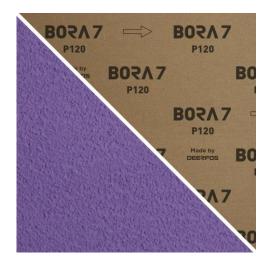

## **BORA7** (PS990S)

| Grain type       | Ceramic          |
|------------------|------------------|
| Backing          | YYwt Polyester   |
| Color            | Purple           |
| Coating          | Close Coat       |
| Bonding          | Resin Over Resin |
| Jumbo roll width | 1380mm           |
|                  |                  |