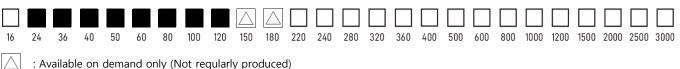

## **Grit Sizes**

**Benefits** 

- Heavy Deburring / Stainless Steel (SUS 400,300) / Air Jet Blade / Heat Sensitive Alloy / Low Carbon Steel / Hammer Head / Nickel and stainless Steel plate and roll / Nickel Alloy Turbine Blade
- **Burn Free treatment added**
- Falutless high end product for cutting and grinding
- Dry Sanding
- Adequate for High contact pressure sanding