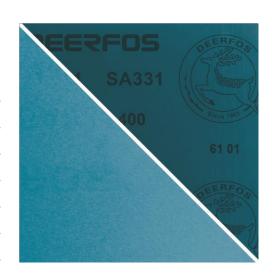

# **SA331**

| Grain type       | Aluminum Oxide   |
|------------------|------------------|
| Backing          | PE film          |
| Color            | Blue             |
| Coating          | Open Coat        |
| Bonding          | Resin Over Resin |
| Jumbo roll width | 1380mm           |
|                  |                  |