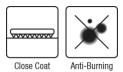

## **PS994**

| Grain type       | Ceramic          |
|------------------|------------------|
| Backing          | Ywt Polyester    |
| Color            | Yellow           |
| Coating          | Close Coat       |
| Bonding          | Resin Over Resin |
| Jumbo roll width | 1380mm           |
|                  |                  |