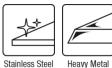

**Features** 

**Product form** 

Flap Disc

And Nickel Alloyed, Carbon Steel

And Dry Sanding

## **Benefits**

- Heavy Deburring / Stainless Steel (SUS 400,300) / Air Jet Blade / Heat Sensitive Alloy / Low Carbon Steel / Hammer Head / Nickel and stainless Steel plate and roll / Nickel Alloy Turbine Blade
- Designed for Flap Disc
- Burn Free treatment added
- Adequate for low contact pressure sanding
- Good stretch resistant
- Deburring forged and die cast metals \_
- Dry sanding