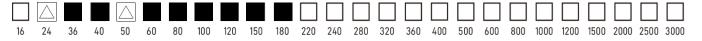

# **YC343**

| Grain type       | Silicon Carbide  |
|------------------|------------------|
| Backing          | XYwt Poly Cotton |
| Color            | Black            |
| Coating          | Open Coat        |
| Bonding          | Resin Over Resin |
| Jumbo roll width | 1380mm           |
|                  |                  |



# **Applications**



And MDF Borad, Particle Board

### **Features**



And Dry Sanding

## **Product form**







#### **Grit Sizes**





: Available on demand only (Not regularly produced)

#### **Benefits**

- Particle Board / Wafer Board / Laminate / Mineral Fiber Board / MDF Board / Veneer
- Anti-slip treatment
- High strength product
- High performance and good finish
- High stretch resistant and very stable backing material
- Dry Sanding