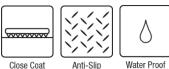

# SA221

| Grain type       | Aluminum Oxide   |
|------------------|------------------|
| Backing          | PE film          |
| Color            | Gold             |
| Coating          | Close Coat       |
| Bonding          | Resin Over Resin |
| Jumbo roll width | 1380mm           |
|                  |                  |

### Benefits

- Camshaft / Crankshaft / Bearing Surface / Metal / Rubber / Miscellaneous Surface (Leather..)
- Anti-Slip Treatment
- Super Finishing
- Surface Sanding
- High Cutting Performance
- Wet and Dry Sanding