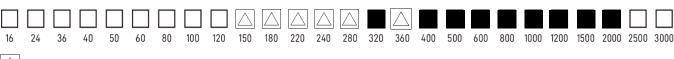

#### **Abrasives Professional**



# SA221

| Grain type       | Aluminum Oxide   |
|------------------|------------------|
| Backing          | PE film          |
| Color            | Gold             |
| Coating          | Close Coat       |
| Bonding          | Resin Over Resin |
| Jumbo roll width | 1380mm           |
|                  |                  |









Leather

#### **Features**



Product form



And Camshaft, Bearing

And Wet and Dry sanding

## **Grit Sizes**



: Available on demand only (Not regularly produced)

### Benefits

- Camshaft / Crankshaft / Bearing Surface / Metal / Rubber / Miscellaneous Surface (Leather..)
- Anti-Slip Treatment
- Super Finishing
- Surface Sanding
- High Cutting Performance
- Wet and Dry Sanding