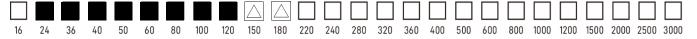

# **BORA7** (PS990S)

| Grain type       | Ceramic          |
|------------------|------------------|
| Backing          | YYwt Polyester   |
| Color            | Purple           |
| Coating          | Close Coat       |
| Bonding          | Resin Over Resin |
| Jumbo roll width | 1380mm           |
|                  |                  |



PRODUCT INFORMATION

## **Applications**





Stainless Steel



And Nickel Alloyed, Carbon Steel, Alloyed Steel

**Features** 





Siose Goal Anti-Dui

### **Product form**









Nickel Alloyed, Carbon Steel, And Dry Sanding

#### **Grit Sizes**





: Available on demand only (Not regularly produced)

#### **Benefits**

- Heavy Deburring / Stainless Steel (SUS 400,300) / Air Jet Blade / Heat Sensitive Alloy / Low Carbon Steel / Hammer Head / Nickel and stainless Steel plate and roll / Nickel Alloy Turbine Blade
- Burn Free treatment added
- High Grinding Performance
- Dry Sanding
- Adequate for High contact pressure sanding