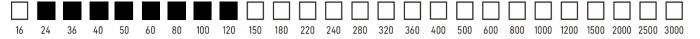

# **VS999**

| Grain type       | Ceramic          |
|------------------|------------------|
| Backing          | Fiber            |
| Color            | Dark gray        |
| Coating          | Close Coat       |
| Bonding          | Resin over resin |
| Jumbo roll width | 1350mm           |
|                  |                  |



# **Applications**





And Carbon Steel

#### **Features**





Anti-Burning Close
And Dry Sanding

### **Product form**



Fiber Disc

## **Grit Sizes**





#### **Benefits**

- Fast cutting, longer wear
- Special Ceramic Grain aggressive cutting performance
- Especially long, cool cut
- Deburring forged metal
- Burn Free treatment added
- High-Temperature Material / Carbon Steel / Forging Steel / Ferrous Metal / Welding Rods