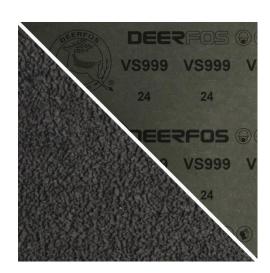

# **VS999**

| Grain type       | Ceramic          |
|------------------|------------------|
| Backing          | Fiber            |
| Color            | Dark gray        |
| Coating          | Close Coat       |
| Bonding          | Resin over resin |
| Jumbo roll width | 1350mm           |
|                  |                  |