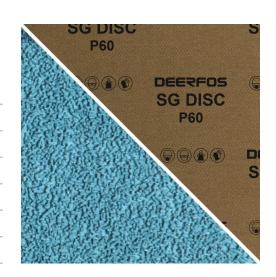

# TZ933 (SG DISC BLUE)

| Grain type       | Zirconia               |
|------------------|------------------------|
| Backing          | Polyester + Jute Fiber |
| Color            | Sky Blue               |
| Coating          | Close Coat             |
| Bonding          | Resin Over Resin       |
| Jumbo roll width | -                      |