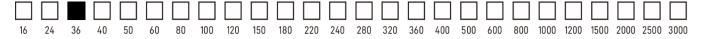

# TZ933 (SG DISC BLUE)

| Grain type       | Zirconia               |
|------------------|------------------------|
| Backing          | Polyester + Jute Fiber |
| Color            | Sky Blue               |
| Coating          | Close Coat             |
| Bonding          | Resin Over Resin       |
| Jumbo roll width | -                      |



## **Applications**



And Welding







**Features** 





Close Coat

And Dry Sanding

### **Product form**



#### **Grit Sizes**





: Available on demand only (Not regularly produced)

#### **Benefits**

- Stainless Steel / Welding Rods / Aluminum / Non Ferrous
- Curl resistant upgrade (No curl) in any conditions
- The most powerful cutting performance
- Durability upgrade than general vulcanized fiber products
- The best productivity in disc type
- Dry Sanding

DF1912-01