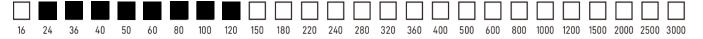

# **PS992**

| Grain type       | Ceramic          |
|------------------|------------------|
| Backing          | Ywt Polyester    |
| Color            | Deep Red         |
| Coating          | Open Coat        |
| Bonding          | Resin Over Resin |
| Jumbo roll width | 1380mm           |
|                  |                  |



# **Applications**







And Nickel Alloyed, Carbon Steel

### **Features**





Open Coat And Dry Sanding

## **Product form**





#### **Grit Sizes**





: Available on demand only (Not regularly produced)

#### **Benefits**

- Heavy Deburring / Stainless Steel (SUS 300, 400) / Air Jet Blade / Heat Sensitive Alloy / Low Carbon Steel / Hammer Head / Nickel and stainless Steel plate and roll / Nickel Alloy Turbine **Blade / Hard Wood**
- **Burn Free treatment added**
- Adequate for Low contact pressure sanding
- Deburring forged metal
- Dry sanding

DF1912-01